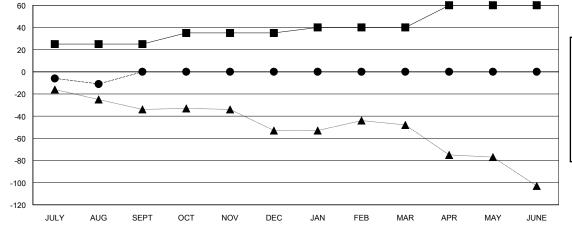

## GOALS AND ACTUAL NEW CLUBS CUMULATIVE

| -■- MEMBER GROWTH NET GOAL        |  |
|-----------------------------------|--|
| - ● - MEMBER GROWTH ACTUAL        |  |
| - ▲ - LAST YEAR MEMBERSHIP ACTUAL |  |
|                                   |  |
|                                   |  |
|                                   |  |