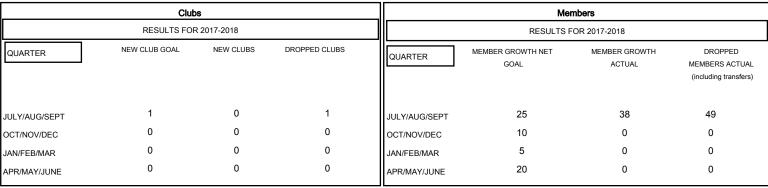

1,582 (78.36%)

437 (21.64%)

| DROPPED CLUBS: 1 |    |
|------------------|----|
| DROPPED MEMBERS  |    |
| DECEASED         | 5  |
| CLUB CANCELLED   | 0  |
| OTHER            | 44 |
| TOTAL            | 49 |

| 15 CLUBS OF 57 ADDED 1 OR MORE | GENDER DISTRIBUTION                    |                             |
|--------------------------------|----------------------------------------|-----------------------------|
| NEW MEMBERS                    | MALE<br>FEMALE                         | 1,582 (78.3)<br>437 (21.64% |
|                                | Women Percentage Fiscal Year Goal: 25% |                             |